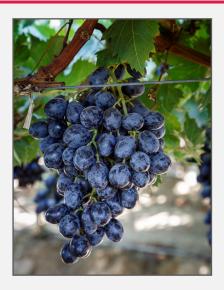

## **S**ARRA 32/ ARRA MYSTIC DREAM™

Features:

**Type:** Black Seedless

**Harvest time:** Late – with Autumn Royal

Taste: Sweet neutral
Texture: Firm to crisp

Berry size: 20-22 mm and oval

Fertility: Very good

**Cultivation:** 

**Pruning:** Spur

**Thinning**: 1 ppm GA at 110% flower, only when poor conditions are

experienced during set

Sizing: 5 to 10 ppm GA at 7 mm

**Crop load:** 57 000 bunches/ha **Bunch size:** 70-80 berries/bunch